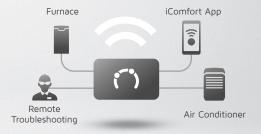

## Smarter together.

Unlock a world of connectivity by pairing this unit with the Lennox iComfort® S30 ultra smart thermostat. This is more than a mere temperature regulator. It acts as the command center, with the incredible ability to monitor sensors in the SLP99V and other compatible equipment to react, diagnose and notify you if your system goes out of tune. For added assurance, it can even allow for remote troubleshooting of issues.