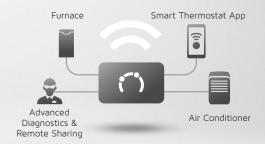

### COMMUNICATING

## Smarter together

Unlock a world of connectivity by pairing this unit with the Lennox S40 Smart Thermostat. It's the command center for a fully communicating home comfort system, with the incredible ability to monitor sensors throughout your home and in all your equipment. From detecting air pollutants and customizing comfort by room to providing maintenance and service reminders, it will even automatically alert you if your system goes out of tune and allow you to remotely share diagnostics with your local Lennox dealer.